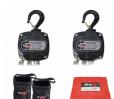

# **Related Products**

Pair 1 Ton Manual Chain Hoist with 30 Ft (9 M) Chain for Stage Truss roof system and line array speakers
SKU: XT-MCH1TX2-30FT

Single 3 Ft. Outrigger Support Brace for Leveling Ground Support Truss Tower Base SKU: XT-GSOUTS3