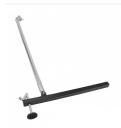

# Single 3 Ft. Outrigger Support Brace for Leveling Ground Support Truss Tower Base

#### Description

ProX XT-GSOUTS3 Single 3 Ft. Single Outrigger Support Brace for Leveling Ground Support Truss Tower Base. XT-GSOUTS3 is a Single 36" Outrigger with an Adjustable Foot and Aluminum Assist Brace Tube Outrigger Base strut that attaches to both the base and the Tower Truss, establishing a firm, steady installation.

#### Features

- Includes (1) Outriger Clamping Brace
- 2" Diameter Tube with Clamp and Bolted hinge.
- 64" Aluminum Assist Tube with Clamp
- 36" Steel Outrigger & Adjustable Foot
- · Assembly is required