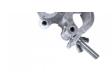

## Description

ProX **T-C4S** Aluminum **Pro O-Clamp with Big Wing Knob** for 2" Truss Tube **Capacity 661 lbs.** Aluminum truss clamps are commonly used in the entertainment industry for hanging lighting fixtures and other equipment from truss systems. Our clamps are made from high-strength AI 6061-T6 aluminum alloy to ensure they are lightweight yet durable.

This O-clamp is designed specifically for use with most truss systems. It is made from high-strength aluminum alloy and features durable, yet lightweight construction. The O-clamp design allows for quick and easy mounting onto the truss, and it can be securely fastened in place using a bolt and wing nut. The clamp's wide surface area helps to distribute weight evenly, reducing the risk of damage to the truss or equipment while being hung.

## Features

- For 2" (50mm) Tubing
- Min.Tubing Diameter: 1.5" (38mm)
- Max. Tubing Diameter: 2.008" (51mm)
- · Load Capacity: 661 lbs (300kg)
- M10 Threaded Bolt Attachment
- TUV Certification Approved