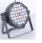

#### ProX X-PAR36RGBWA1WBIRC Fusion RGBWA Par 36x 1W LED Slim Par Black Housing

The Xstatic Fusion RGBWA is a PAR36 fixture, engineered and designed in the USA for uplighting and stage effect. This light fixture will bring color and excitement to any event. With a high-impact plastic housing that allows for a super lightweight profile (under 4 lbs) but with large scale results, producing 3761 LUX at 6 feet.

The X-PAR36 36 LEDs - 8 x Red, 8 x Green, 8 x Blue, 6 x Amber, and 6 x White, mounted on a 7" face offering smooth Color Mixing with a 25 Degree Beam Angle. It has 3 operational modes (including DMX, Sound Active Mode & Auto Run Mode), and has 8 DMX-512 Channel modes for a variety of programming options. This fixture is plug & play with built-in programs.