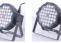

#### ProX X-PAR36RGBWA1WBIRC Fusion RGBWA Par 36x 1W LED Slim Par Black Housing

The Xstatic Fusion RGBWA is a PAR36 fixture, engineered and designed in the USA for uplighting and stage effect. This light fixture will bring color and excitement to any event. With a high-impact plastic housing that allows for a super lightweight profile (under 4 lbs) but with large scale results, producing 3761 LUX at 6 feet.

The X-PAR36 36 LEDs - 8 x Red, 8 x Green, 8 x Blue, 6 x Amber, and 6 x White, mounted on a 7" face offering smooth Color Mixing with a 25 Degree Beam Angle. It has 3 operational modes (including DMX, Sound Active Mode & Auto Run Mode), and has 8 DMX-512 Channel modes for a variety of programming options. This fixture is plug & play with built-in programs.