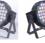

#### ProX X-PAR36RGBWA1WBIRC Fusion RGBWA Par 36x 1W LED Slim Par Black Housing

The Xstatic Fusion RGBWA is a PAR36 fixture, engineered and designed in the USA for uplighting and stage effect. This light fixture will bring color and excitement to any event. With a high-impact plastic housing that allows for a super lightweight profile (under 4 lbs) but with large scale results, producing 3761 LUX at 6 feet.

The X-PAR36 36 LEDs - 8 x Red, 8 x Green, 8 x Blue, 6 x Amber, and 6 x White, mounted on a 7" face offering smooth Color Mixing with a 25 Degree Beam Angle. It has 3 operational modes (including DMX, Sound Active Mode & Auto Run Mode), and has 8 DMX-512 Channel modes for a variety of programming options. This fixture is plug & play with built-in programs.