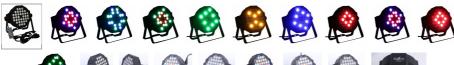

#### ProX X-PAR36RGBWA1WBIRC Fusion RGBWA Par 36x 1W LED Slim Par Black Housing

The Xstatic Fusion RGBWA is a PAR36 fixture, engineered and designed in the USA for uplighting and stage effect. This light fixture will bring color and excitement to any event. With a high-impact plastic housing that allows for a super lightweight profile (under 4 lbs) but with large scale results, producing 3761 LUX at 6 feet.

The X-PAR36 36 LEDs - 8 x Red, 8 x Green, 8 x Blue, 6 x Amber, and 6 x White, mounted on a 7" face offering smooth Color Mixing with a 25 Degree Beam Angle. It has 3 operational modes (including DMX, Sound Active Mode & Auto Run Mode), and has 8 DMX-512 Channel modes for a variety of programming options. This fixture is plug & play with built-in programs.

Included with each fixture is an IEC Male to Edison daisy-chain adaptor allowing the operation of 10 lights in a string from one 15A outlet. A Wireless IR Remote Control is also included.

This fixture was the recipient of the 2015 New York Design Award and will open up an exciting new array of lighting possibilities for your events.