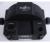

#### ProX X-PAR36RGBWA1WBIRC Fusion RGBWA Par 36x 1W LED Slim Par Black Housing

The Xstatic Fusion RGBWA is a PAR36 fixture, engineered and designed in the USA for uplighting and stage effect. This light fixture will bring color and excitement to any event. With a high-impact plastic housing that allows for a super lightweight profile (under 4 lbs) but with large scale results, producing 3761 LUX at 6 feet.

The X-PAR36 36 LEDs - 8 x Red, 8 x Green, 8 x Blue, 6 x Amber, and 6 x White, mounted on a 7" face offering smooth Color Mixing with a 25 Degree Beam Angle. It has 3 operational modes (including DMX, Sound Active Mode & Auto Run Mode), and has 8 DMX-512 Channel modes for a variety of programming options. This fixture is plug & play with built-in programs.

Included with each fixture is an IEC Male to Edison daisy-chain adaptor allowing the operation of 10 lights in a string from one 15A outlet. A Wireless IR Remote Control is also included.

This fixture was the recipient of the 2015 New York Design Award and will open up an exciting new array of lighting possibilities for your events.