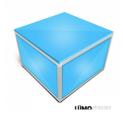

#### Description

ProX XSA-2X2-16 Lumo Stage Acrylic Stage 2'x'2x16" Platform Cube Light Box Section for Disco Style Dance Floor. Introducing LumoStage™, our acrylic cubed stage platform section – the perfect solution for creating an unforgettable dance floor experience. This innovative product is designed to allow you to mount your own lighting inside each cube, creating a stunning visual display that will leave your guests in awe.

These cubed platforms stand out when an LED lighting fixture, strip tape, or the <u>X-LUMOTREE</u> is placed inside the center of the unit. Each unit includes a pre-cut hole in the side panel to route power cables in and out. Multiple platforms can be stacked or arranged to create a variety of display configurations.

Crafted from high-quality acrylic material, this stage platform section is durable, easy to clean, and built to last. Its clear design allows the lighting to shine through, creating a mesmerizing effect that will enhance any event. **The cube measures 2'x'2x16''**, making it the perfect size for dancing and entertaining. It's easy to set up and can be used indoors or outdoors, making it a versatile addition to your event equipment collection.