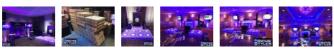

#### Description

ProX XSA-2X2-8 Lumo Stage Acrylic Stage 2'x'2x8" Platform Cube Light Box Section for Disco Style Dance Floor. Introducing LumoStage™, our acrylic cubed stage platform section – the perfect solution for creating an unforgettable dance floor experience. This innovative product is designed to allow you to mount your own lighting inside each cube, creating a stunning visual display that will leave your guests in awe.

These cubed platforms stand out when an LED lighting fixture, strip tape, or the X-LUMOTREE is placed inside the center of the unit. Each unit includes a pre-cut hole in the side panel to route power cables in and out. Multiple platforms can be stacked or arranged to create a variety of display configurations.

Whether you're a professional event planner, DJ, or simply hosting a party, this Lumo Stage platform section is sure to impress your guests and create a memorable experience.

Lumo Stage can be connected in multiple units to form a stage, drum riser, DJ stand, or elevated dance floor. Each unit attaches to the others with provided interior security clamps. The underside is open (except for the support structure) to provide easy wiring and lighting installation. This product is ideal for disco clubs, party halls, lounges, weddings, trade shows, retail displays, home décor, and more.