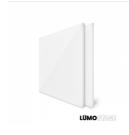

# Lumo Stage Acrylic Stage 2'x'2x8" Platform Cube Light Box Section for Disco Style Dance Floor - Includes (2) Panels

**Product Images** 

#### Description

ProX XSA-2X2-8 Lumo Stage Acrylic Stage 2'x'2x8" Platform Cube Light Box Section for Disco Style Dance Floor. Introducing LumoStage™, our acrylic cubed stage platform section – the perfect solution for creating an unforgettable dance floor experience. This innovative product is designed to allow you to mount your own lighting inside each cube, creating a stunning visual display that will leave your guests in awe.

Crafted from high-quality acrylic material, this stage platform section is durable, easy to clean, and built to last. Its clear design allows the lighting to shine through, creating a mesmerizing effect that will enhance any event. **The cube measures 2'x'2x8"**, making it the perfect size for dancing and entertaining. It's easy to set up and can be used indoors or outdoors, making it a versatile addition to your event equipment collection.