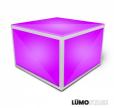

#### Description

ProX XSA-2X2-8 Lumo Stage Acrylic Stage 2'x'2x8" Platform Cube Light Box Section for Disco Style Dance Floor. Introducing LumoStage™, our acrylic cubed stage platform section – the perfect solution for creating an unforgettable dance floor experience. This innovative product is designed to allow you to mount your own lighting inside each cube, creating a stunning visual display that will leave your guests in awe.

Crafted from high-quality acrylic material, this stage platform section is durable, easy to clean, and built to last. Its clear design allows the lighting to shine through, creating a mesmerizing effect that will enhance any event. **The cube measures 2'x'2x8"**, making it the perfect size for dancing and entertaining. It's easy to set up and can be used indoors or outdoors, making it a versatile addition to your event equipment collection.