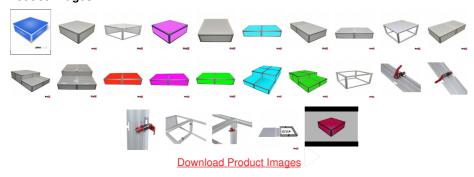

# Lumo Stage Acrylic Stage 2'x'2x8" Platform Cube Light Box Section for Disco Style Dance Floor - Includes (2) Panels

**Product Images** 

- Modular-stye configuration
- Includes Top panel + (2) Side panels

- Security Clamps Included
- Floor Thickness .40" / 10mm
- White Translucent Acrylic

The LumoStage contents of this model include a single 0.4" | 10mm top acrylic panel and (2) side panels. This product will be shipped unassembled.