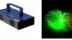

#### Description

Class 3B Laser Light Fixture

Double Head Red & Green Professional Laser Light Effect Auto Play , Sound, 8 ch. DMX-512

#### Features

- Professional Laser Light Effect, Auto Play , Sound, 8 ch. DMX-512
- PlugNplay
- Efficient
- Easy 2 Operate
- Linkable
- · High capacity and speed microprocessor
- · Micro-step motor scanner
- · big angle scanning
- 2 Laser Head
- Wide & Long Range
- Bright & Accurate
- Sound Activated
- Auto Play
- DMX-512, Master/Slave
- Incredible w/ FOG