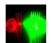

#### Description

Class 3B Laser Light Fixture

Double Head Red & Green Professional Laser Light Effect Auto Play , Sound, 8 ch. DMX-512

#### Features

- Professional Laser Light Effect, Auto Play , Sound, 8 ch. DMX-512
- PlugNplay
- Efficient
- Easy 2 Operate
- Linkable
- · High capacity and speed microprocessor
- · Micro-step motor scanner
- · big angle scanning
- 2 Laser Head
- Wide & Long Range
- Bright & Accurate
- Sound Activated
- Auto Play
- DMX-512, Master/Slave
- Incredible w/ FOG