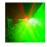

#### Description

Class 3B Laser Light Fixture

Double Head Red & Green Professional Laser Light Effect Auto Play , Sound, 8 ch. DMX-512

#### Features

- Professional Laser Light Effect, Auto Play , Sound, 8 ch. DMX-512
- PlugNplay
- Efficient
- Easy 2 Operate
- Linkable
- · High capacity and speed microprocessor
- · Micro-step motor scanner
- · big angle scanning
- 2 Laser Head
- Wide & Long Range
- Bright & Accurate
- Sound Activated
- Auto Play
- DMX-512, Master/Slave
- Incredible w/ FOG