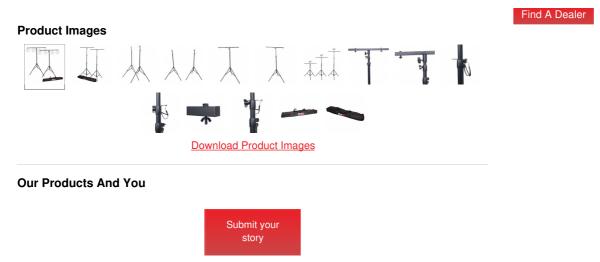

#### Description

ProX **T-LS03-9FTPKG Set of (2) 9 Ft. Lighting Stand Package with T-Bars and Carrying Bag** ProX **T-LS03P-9FT** Lighting Stand Tree is a package of two identical stands with a carrying case. Both stands are black and have an all-metal design, ensuring high quality. These 9ft lighting stands come with a tripod and feature a single square T-bar that supports the hanging bolts. They are lightweight and easy to transport with the included carrying case. Each stand can hold up to 50 lbs.

ProX T-LS03P-9FT is specifically designed for hanging par cans and pin spots. It offers a lightweight and quick-to-set-up T-bar-style lighting stand with a sturdy tripod base. With a full extension of 9 feet, you can raise your lights well above the heads of your audience. The maximum load capacity is 50 lbs, making it suitable for various lighting equipment.

## Features

- Square T-Bar with (4) hanging points
- · Wide tripod base for maximum stability
- · All metal construction ensures durability
- Tube diameter: 1.25"
- Weight: 12 lbs (each stand)
- Black Finish