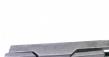

# StageQ<sup>™</sup> MK2 Security Platform Clamp For lower mount for StageQ Portable Platforms

ProX XSQ-C11MK2 StageQ<sup>™</sup> MK2 Security Platform Clamp For lower mount for StageQ Portable Platforms

#### Description

ProX XSQ-C11MK2 StageQ<sup>™</sup> MK2 Security Platform Clamp For lower mount for StageQ Portable Platforms. ProX XSQ-C11MK2 StageQ<sup>™</sup> Panel-to-Panel Stage Bottom Clamp serves the purpose of securing ProX portable stages, which come in sizes o<sup>2</sup>/x8', 4'x4', and 4'x8'. For every 4-foot and 8-foot side where panels are joined, two of these heavy-duty clamps are required. Featuring a generously sized twist knob, this clamp facilitates easy manual tightening and is compatible with a truss tool socket pattern.

Crafted from robust metal, it can be effortlessly installed and removed from the stages without the need for additional tools. When used beneath the stage deck, it effectively fastens the deck sections together, eliminating any undesirable wobbling and greatly enhancing stability. Each stage includes a pair of XSQ-C11 MK2 Lower Stage Clamps, but please note that the <u>XSQ-C05</u> Deck Leveler is not included.

### Features

- Compatibility with all StageQ<sup>™</sup> panels
- · High-performance lower deck clamp
- · Sturdy all-metal construction
- · Easy-to-use big twist knob for secure tightening

**UPC** 804589614449