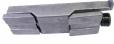

# StageQ<sup>™</sup> MK2 Security Platform Clamp For lower mount for StageQ Portable Platforms

ProX XSQ-C11MK2 StageQ<sup>™</sup> MK2 Security Platform Clamp For lower mount for StageQ Portable Platforms

#### Description

ProX XSQ-C11MK2 StageQ<sup>™</sup> MK2 Security Platform Clamp For lower mount for StageQ Portable Platforms. ProX XSQ-C11MK2 StageQ<sup>™</sup> Panel-to-Panel Stage Bottom Clamp serves the purpose of securing ProX portable stages, which come in sizes o<sup>2</sup>/x8', 4'x4', and 4'x8'. For every 4-foot and 8-foot side where panels are joined, two of these heavy-duty clamps are required. Featuring a generously sized twist knob, this clamp facilitates easy manual tightening and is compatible with a truss tool socket pattern.

Crafted from robust metal, it can be effortlessly installed and removed from the stages without the need for additional tools. When used beneath the stage deck, it effectively fastens the deck sections together, eliminating any undesirable wobbling and greatly enhancing stability. Each stage includes a pair of XSQ-C11 MK2 Lower Stage Clamps, but please note that the <u>XSQ-C05</u> Deck Leveler is not included.

### Features

- Compatibility with all StageQ<sup>™</sup> panels
- · High-performance lower deck clamp
- · Sturdy all-metal construction
- · Easy-to-use big twist knob for secure tightening

**UPC** 804589614449