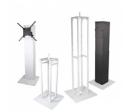

#### ProX XT-FLEXTOTEMBRKTVESA TV Mounting Bracket For Flex Totem TV Stand Kit

#### Description

ProX XT-FLEXTOTEMBRKTVESATV Mounting Bracket For Flex Totem TV Stand Kit - for XT-FLEXTOTEMTV. This replacement tv mounting bracket is used in conjunction with the Flextotem Stand which allows you to mount lighting and other live Mobile DJ equipment. The bracket supports up to 55 inches. Great for indoor our outdoor displays, ideal for Mobile DJs.