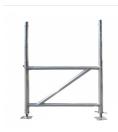

# Z Frame 4 Leg Adapter for StageQ MK2 Staging System

### ProX XSQ-ZLA4 Z Frame 4 Leg Adapter for StageQ™ MK2 Staging System

#### Description

The **ProX XSQ-ZLA4 Z Frame 4 Leg Adapter** for StageQ MK2 Staging System for use with the XSQ-ZF35 Z Frame 3-5Ft Adjustable Support for StageQ MK2 Series Stages. These leg adapters provide for a method of joining the base tube of multiple Z Frame sections and a single leveling point of those junctions. The Z frames provide an additional level of support and horizontal bracing not available when using single pipe telescoping legs. For heavy loads and staging with lots of potential movement on it, these will provide an extra level of safety and convenience.