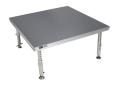

The **ProX StageQ™** MK2 Heavy Duty Platform Series is a convenient transportable staging solution that built tough and designed for maximum durability and safety. Engineered to minimize your set up time and effort with industry-leading design, materials, and precision production process.

## **Related Products**

StageQ 4' x 4' Single Stage Unit Height Adjustable from 28 to 48" in. SKU: XSQ-4X4MK2

StageQMK3 4 x 8 FT Single Portable Stage Unit Height (6) Adjustable Legs from 28 to 48 in. SKU: XSQ-4X8MK3