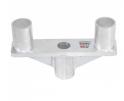

#### Description

The **ProX XSQ-ZLA4 Z Frame 4 Leg Adapter** for StageQ MK2 Staging System for use with the XSQ-ZF35 Z Frame 3-5Ft Adjustable Support for StageQ MK2 Series Stages. These leg adapters provide for a method of joining the base tube of multiple Z Frame sections and a single leveling point of those junctions. The Z frames provide an additional level of support and horizontal bracing not available when using single pipe telescoping legs. For heavy loads and staging with lots of potential movement on it, these will provide an extra level of safety and convenience.