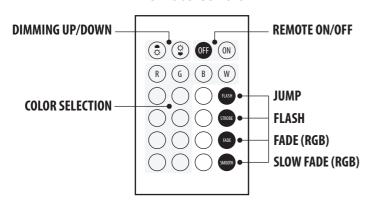

# **MANUAL OPERATION**

#### **Remote Control**



### **Function Menu**

| ITEM | FUNC. | ADDRESS | FEATURE                                                                            |
|------|-------|---------|------------------------------------------------------------------------------------|
| 1    | A001  | 001-512 | DMX512 Address Setting, 7-channel Mode                                             |
| 2    | d001  | 001-512 | DMX512 Address Setting, 3-channel Mode                                             |
| 3    | d-Ho  | Ho/oF   | STAT after losing DMX signal: Ho: hold last sense when signal off; oF: off all LED |
| 4    | IrYe  | Ye/no   | YE: IR remote enable, no: IR remote disable;                                       |
| 5    | R255  | 000-255 | (R) Dimming • From dark to bright