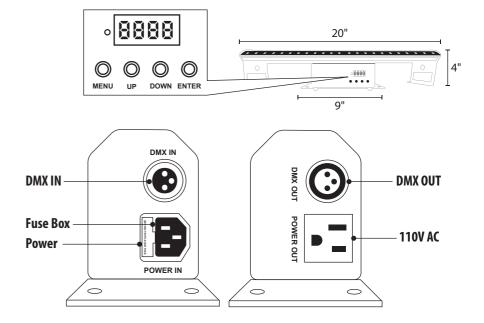

# **MANUAL OPERATION**

### **Function Menu**

| ITEM | FUNC. | ADDRESS | FEATURE                                                                            |
|------|-------|---------|------------------------------------------------------------------------------------|
| 1    | A001  | 001-512 | DMX512 Address Setting, 7-channel Mode                                             |
| 2    | d001  | 001-512 | DMX512 Address Setting, 3-channel Mode                                             |
| 3    | d-Ho  | Ho/oF   | STAT after losing DMX signal: Ho: hold last sense when signal off; oF: off all LED |
| 4    | IrYe  | Ye/no   | YE: IR remote enable, no: IR remote disable;                                       |
| 5    | R255  | 000-255 | (R) Dimming • From dark to bright                                                  |
| 6    | G255  | 000-255 | ( <b>G</b> ) Dimming • From dark to bright                                         |
| 7    | B255  | 000-255 | (B) Dimming • From dark to bright                                                  |
| 8    | o255  | 000-255 | Dimmer                                                                             |
| 9    | FH99  | 01-99   | Flash, Slow to fast                                                                |
| 10   | CL01  | 01-07   | 7-Colors mixing                                                                    |
| 11   | CC99  | 01-99   | Auto-Color Jump, slow to fast                                                      |
| 12   | DE99  | 01-99   | Auto-Color Fade, slow to fast                                                      |
| 13   | CP99  | 01-99   | Auto-Color Pulse, slow to fast                                                     |
| 14   | Soud  | soud    | Sound Active                                                                       |