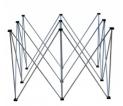

# StageX<sup>™</sup> 24 Inch Aluminum Accordion Style Portable Stage Riser

## ProX XSF-R24 StageX™ 24 Inch Aluminum Accordion Style Portable Stage Riser

#### Description

The **ProX XSF-R24** Aluminum Accordion Style Portable Stage Riser provides firm support for your platforms. Handling up to 185 lbs./sq. ft. (900kg/sq. meter) of equally distributed live load, they're also very lightweight and compact. Our StageX<sup>™</sup> risers lock securely to the platforms with our integrated platform interlocking system.