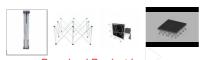

## ProX XSF-R24 StageX™ 24 Inch Aluminum Accordion Style Portable Stage Riser

#### Description

The **ProX XSF-R24** Aluminum Accordion Style Portable Stage Riser provides firm support for your platforms. Handling up to 185 lbs./sq. ft. (900kg/sq. meter) of equally distributed live load, they're also very lightweight and compact. Our StageX<sup>™</sup> risers lock securely to the platforms with our integrated platform interlocking system.