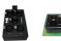

#### ProX Cable XC-SBCAT6-4XF 4 Channel XLR-F CAT6 Audio/DMX Portable Snake Box

### Description

The ProX XC-SBCAT6-4XF Audio Snake Box is half of a pair of metal boxes that are used to send up to four Audio/DMX signals over a single run of CAT-5, CAT-5E or CAT-6 UTP or STP cables. They are low-cost & compact. Both an XC-SBCAT6-4XF and an XC-SBCAT6-4XM are required for the working pair.

#### **Features**

- Analogue Audio or Digital DMX
- Gold Plated Contacts
- . Mic / Line / AES audio all on the same cable
- Supports 48V Phantom power (needs STP Shielded CAT-x cable
- No Ground Loops
- Add a second unit to increase the number of channels
- · Rugged 'road-ready' construction
- RoHS Compliant
- . Bandwidth: 20 Hz to 20 Khz
- · Crosstalk: Better than -95 dB at 20 KHz
- Connectors: PBE-202S Sending end 4x Female XLR to Ethercon RJ45 jack
- PBE-202R Receiving end Ethercon RJ45 to 4x Male XLR
- Dimensions: 107mm x 70mm x 45mm
- Weight: 400 grams (0.4 Kg)