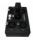

#### ProX Cable XC-SBCAT6-4XF 4 Channel XLR-F CAT6 Audio/DMX Portable Snake Box

### Description

The ProX XC-SBCAT6-4XF Audio Snake Box is half of a pair of metal boxes that are used to send up to four Audio/DMX signals over a single run of CAT-5, CAT-5E or CAT-6 UTP or STP cables. They are low-cost & compact. Both an XC-SBCAT6-4XF and an XC-SBCAT6-4XM are required for the working pair.

#### **Features**

- Analogue Audio or Digital DMX
- Gold Plated Contacts
- . Mic / Line / AES audio all on the same cable
- Supports 48V Phantom power (needs STP Shielded CAT-x cable
- No Ground Loops
- Add a second unit to increase the number of channels
- · Rugged 'road-ready' construction
- RoHS Compliant
- . Bandwidth: 20 Hz to 20 Khz
- · Crosstalk: Better than -95 dB at 20 KHz
- Connectors: PBE-202S Sending end 4x Female XLR to Ethercon RJ45 jack
- PBE-202R Receiving end Ethercon RJ45 to 4x Male XLR
- Dimensions: 107mm x 70mm x 45mm
- Weight: 400 grams (0.4 Kg)