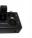

#### ProX Cable XC-SBCAT6-4XF 4 Channel XLR-F CAT6 Audio/DMX Portable Snake Box

### Description

The ProX XC-SBCAT6-4XF Audio Snake Box is half of a pair of metal boxes that are used to send up to four Audio/DMX signals over a single run of CAT-5, CAT-5E or CAT-6 UTP or STP cables. They are low-cost & compact. Both an XC-SBCAT6-4XF and an XC-SBCAT6-4XM are required for the working pair.

#### **Features**

- Analogue Audio or Digital DMX
- Gold Plated Contacts
- . Mic / Line / AES audio all on the same cable
- Supports 48V Phantom power (needs STP Shielded CAT-x cable
- No Ground Loops
- Add a second unit to increase the number of channels
- · Rugged 'road-ready' construction
- RoHS Compliant
- . Bandwidth: 20 Hz to 20 Khz
- · Crosstalk: Better than -95 dB at 20 KHz
- Connectors: PBE-202S Sending end 4x Female XLR to Ethercon RJ45 jack
- PBE-202R Receiving end Ethercon RJ45 to 4x Male XLR
- Dimensions: 107mm x 70mm x 45mm
- Weight: 400 grams (0.4 Kg)