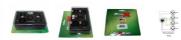

#### ProX Cable XC-SBCAT6-4XF 4 Channel XLR-F CAT6 Audio/DMX Portable Snake Box

### Description

The ProX XC-SBCAT6-4XF Audio Snake Box is half of a pair of metal boxes that are used to send up to four Audio/DMX signals over a single run of CAT-5, CAT-5E or CAT-6 UTP or STP cables. They are low-cost & compact. Both an XC-SBCAT6-4XF and an XC-SBCAT6-4XM are required for the working pair.

Designed to the highest professional standards the XC-SBCAT6-4XF Snake Box has a wide, flat frequency response

You can mix and match Mic/Line, Line or AES/EBU configurations making the Snake Box a very versatile high-quality means of transporting analog or digital signals. This Snake Box has been factory tested over CAT-5 UTP & CAT-6 STP cables.