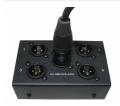

#### ProX Cable XC-SBCAT6-4XF 4 Channel XLR-F CAT6 Audio/DMX Portable Snake Box

### Description

The ProX XC-SBCAT6-4XF Audio Snake Box is half of a pair of metal boxes that are used to send up to four Audio/DMX signals over a single run of CAT-5, CAT-5E or CAT-6 UTP or STP cables. They are low-cost & compact. Both an XC-SBCAT6-4XF and an XC-SBCAT6-4XM are required for the working pair.

#### **Features**

- Analogue Audio or Digital DMX
- Gold Plated Contacts
- . Mic / Line / AES audio all on the same cable
- Supports 48V Phantom power (needs STP Shielded CAT-x cable
- No Ground Loops
- Add a second unit to increase the number of channels
- · Rugged 'road-ready' construction
- RoHS Compliant
- . Bandwidth: 20 Hz to 20 Khz
- · Crosstalk: Better than -95 dB at 20 KHz
- Connectors: PBE-202S Sending end 4x Female XLR to Ethercon RJ45 jack
- PBE-202R Receiving end Ethercon RJ45 to 4x Male XLR
- Dimensions: 107mm x 70mm x 45mm
- Weight: 400 grams (0.4 Kg)