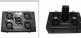

#### ProX Cable XC-SBCAT6-4XF 4 Channel XLR-F CAT6 Audio/DMX Portable Snake Box

### Description

The ProX XC-SBCAT6-4XF Audio Snake Box is half of a pair of metal boxes that are used to send up to four Audio/DMX signals over a single run of CAT-5, CAT-5E or CAT-6 UTP or STP cables. They are low-cost & compact. Both an XC-SBCAT6-4XF and an XC-SBCAT6-4XM are required for the working pair.

#### **Features**

- Analogue Audio or Digital DMX
- Gold Plated Contacts
- . Mic / Line / AES audio all on the same cable
- Supports 48V Phantom power (needs STP Shielded CAT-x cable
- No Ground Loops
- Add a second unit to increase the number of channels
- · Rugged 'road-ready' construction
- RoHS Compliant
- . Bandwidth: 20 Hz to 20 Khz
- · Crosstalk: Better than -95 dB at 20 KHz
- Connectors: PBE-202S Sending end 4x Female XLR to Ethercon RJ45 jack
- PBE-202R Receiving end Ethercon RJ45 to 4x Male XLR
- Dimensions: 107mm x 70mm x 45mm
- Weight: 400 grams (0.4 Kg)