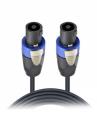

# 5 Ft. Speaker Twist 12AWG High Performance Speaker Cable

## ProX XC-SS05 5 Ft. Speaker Twist 12AWG High Performance Speaker Cable

#### Description

The **ProX XC-SS05** is ideal for professional touring and live sound applications where a device with a SpeakOn output/input needs to be connected to a device with another SpeakOn connector. 12 AWG Oxygen-Free Copper (OFC) conductors for maximum signal transfer.

#### Features

- Oxygen-Free Copper (OFC) conductors for lower resistance
- · Black PVC Jacket for both durability and flexibility
- · Intended for high-current applications only, not line-level signals
- Type: 12 gauge, speaker
- · Connector: SpeakOn to SpeakOn
- Limited Lifetime Warranty