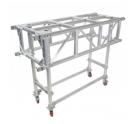

### Description

ProX XT-PRERIG-8FT 8' Ft. Pre-Rig Rectangular Truss Segment with Removable Rolling Base System. This Pre-Rig Rectangular Truss Segment is a durable and versatile trussing system designed for professional use in the entertainment industry. This truss segment is made of high-quality T6-6052 Aluminum Alloy which provides excellent strength and rigidity.

# This package ships in (2) separate boxes:

**Box 1:** Truss Segment Section **Box 2:** Rigging Legs + Casters

#### **Features**

- · Includes Removable rolling base system
- · Provides stability during transport
- Ideal for Pre-Rigging Stage Lighting
- Made of high-quality T6-6052 Aluminum Alloy

**Exterior Dimensions & Weight** 