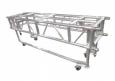

### Description

ProX XT-PRERIG-8FT 8' Ft. Pre-Rig Rectangular Truss Segment with Removable Rolling Base System. This Pre-Rig Rectangular Truss Segment is a durable and versatile trussing system designed for professional use in the entertainment industry. This truss segment is made of high-quality T6-6052 Aluminum Alloy which provides excellent strength and rigidity.

#### **Features**

- · Includes Removable rolling base system
- · Provides stability during transport
- Ideal for Pre-Rigging Stage Lighting
- Made of high-quality T6-6052 Aluminum Alloy

**Exterior Dimensions & Weight** 

WITH CONNECTORS: 24.00"H x 41.00"W x 101.00"L - Weight: 165.00 lbs NO CONNECTORS: 24.00"H x 41.00"W x 96.00"L - Weight: 125.00 lbs

**Shipping Dimensions & Weight** 

Box 1 of 2: Rigging Legs + Casters 8.00"H x 10.00"W x 91.00"L - Shipping Weight: 115.00 lbs Box 2 of 2: Truss Segment Section 16.00"H x 26.00"W x 98.00"L - Shipping Weight: 60.00 lbs