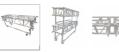

### Description

ProX XT-PRERIG-8FT 8' Ft. Pre-Rig Rectangular Truss Segment with Removable Rolling Base System. This Pre-Rig Rectangular Truss Segment is a durable and versatile trussing system designed for professional use in the entertainment industry. This truss segment is made of high-quality T6-6052 Aluminum Alloy which provides excellent strength and rigidity.

# This package ships in (2) separate boxes:

**Box 1:** Truss Segment Section **Box 2:** Rigging Legs + Casters

#### **Features**

- · Includes Removable rolling base system
- · Provides stability during transport
- Ideal for Pre-Rigging Stage Lighting
- Made of high-quality T6-6052 Aluminum Alloy

**Exterior Dimensions & Weight** 