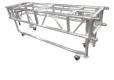

### Description

ProX XT-PRERIG-8FT 8' Ft. Pre-Rig Rectangular Truss Segment with Removable Rolling Base System. This Pre-Rig Rectangular Truss Segment is a durable and versatile trussing system designed for professional use in the entertainment industry. This truss segment is made of high-quality T6-6052 Aluminum Alloy which provides excellent strength and rigidity.

Overall, this Pre-Rig Rectangular Truss Segment is an excellent choice for professional lighting designers, event planners, and musicians. With its durable construction, versatile design, and easy-to-use side-loading system, this truss segment is an essential tool for creating stunning visual displays and stage backdrops.

MIN HEIGHT: 36"
MAX HEIGHT: 44"

2" TUBING