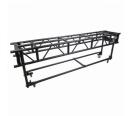

### Description

ProX XT-PRERIG-8FT 8' Ft. Pre-Rig Rectangular Truss Segment with Removable Rolling Base System. This Pre-Rig Rectangular Truss Segment is a durable and versatile trussing system designed for professional use in the entertainment industry. This truss segment is made of high-quality T6-6052 Aluminum Alloy which provides excellent strength and rigidity.

One of the standout features of this truss segment is its side-loading system. This system allows a single technician to easily prep a section of truss in the shop prior to shipping. This means that the truss can be quickly and efficiently assembled on-site, saving time and reducing labor costs.

The side-loading system also makes it easy to attach lighting and audio equipment to the truss. The system provides a secure and stable mounting point for equipment, ensuring that it stays firmly in place from transport to performances, and events.