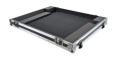

## ATA Digital Audio Mixer Flight Case for Yamaha QL1 Mixer CaseConsole with Doghouse compartment and Caster wheels

ProX XS-YQL1DHW ATA Digital Audio Mixer Flight Case for Yamaha QL1 Mixer CaseConsole with Doghouse compartment and Caster wheels

The ATA-300 Flight Style Road Case is the ultimate choice for protecting your equipment. It features a convenient doghouse compartment for cable access and is equipped with 4 heavy-duty caster wheels, 2 of which are locking for stability. The interior is fortified with high-density foam for excellent support, and it boasts recessed spring action handles on both sides for easy transport. Built to withstand tough conditions, it includes heavy and powerful steel ball corners and dual anchor rivets, all enclosed in premium Series 3/8" plywood. The industrial recessed butterfly twist lock latches, padlock-compatible, offer additional security for your valuable gear during travel and storage.

Its robust construction features the utilization of rugged and enduring Signature Series Plywood, fortified with reinforced steel ball corners. The well-designed Doghouse enhances the case's functionality by providing discreet cable storage and accommodating small rear accessories, ensuring operational convenience.