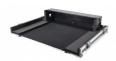

## ATA Digital Audio Mixer Flight Case for Yamaha QL1 Mixer CaseConsole with Doghouse compartment and Caster wheels

ProX XS-YQL1DHW ATA Digital Audio Mixer Flight Case for Yamaha QL1 Mixer CaseConsole with Doghouse compartment and Caster wheels

The ATA-300 Flight Style Road Case is the ultimate choice for protecting your equipment. It features a convenient doghouse compartment for cable access and is equipped with 4 heavy-duty caster wheels, 2 of which are locking for stability. The interior is fortified with high-density foam for excellent support, and it boasts recessed spring action handles on both sides for easy transport. Built to withstand tough conditions, it includes heavy and powerful steel ball corners and dual anchor rivets, all enclosed in premium Series 3/8" plywood. The industrial recessed butterfly twist lock latches, padlock-compatible, offer additional security for your valuable gear during travel and storage.

Its robust construction features the utilization of rugged and enduring Signature Series Plywood, fortified with reinforced steel ball corners. The well-designed Doghouse enhances the case's functionality by providing discreet cable storage and accommodating small rear accessories, ensuring operational convenience.