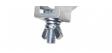

## Description

ProX T-C15 Aluminum Side Entry Pro Truss Clamp with Half-Conical for 2" Truss Tube Capacity 661 lbs. This Side Entry Clamp with Reversed Elbow and Half Coupler is designed to be used with 50mm (2") tubing. It is compatible with F31-F32-F33-F34-F44P, and a 12-inch Bolt Truss which makes it a versatile option for a variety of trussing designs.

It's made out of high-quality AI 6065-T6 Aluminum, making it lightweight yet durable for long-lasting use. Its half coupler and reversed elbow design allow for creative and unique configurations of single-tube trussing. It is important to note that safety should always be a top priority when working with trussing systems. The use of safety cables or chains on all overhead equipment is essential to ensure the safety of performers, crew members, and the audience.

This product is equipped with an M10 threaded bolt attachment

## Features

- Includes Conical Connector For 2" (50mm) Tubing
- Min. Tubing Diameter: 1.5" (38mm)
- Max Tubing Diameter: 2.008" (51mm)
- Load Capacity: 661 lbs. (300kg)
- TUV Approved
- M10 Threaded Bolt Attachment
- Unit Weight 1.0 lbs.