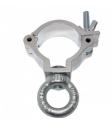

## Suggested Shipping Method: Parcel

**UPC** 019372408499

Master Box QTY 24 pcs 8.00"H x 11.00"W x 14.00"L Shipping Weight: 53.00 lbs Number of Master Boxes: 1

Aluminum Self-Locking M10 Clamp with Big Wing Knob for 2" Truss Tube Capacity 330 Ibs. SKU: T-C12H