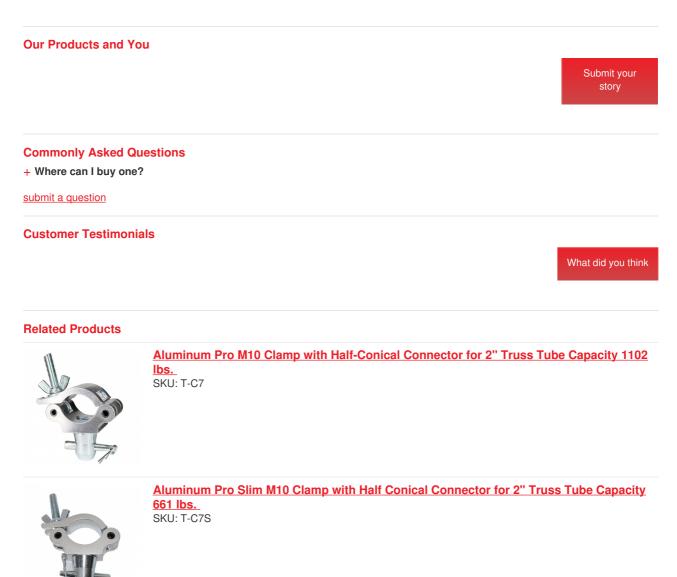

## Aluminum Side Entry Pro M10 Truss Clamp with Half Conical for 2" Truss Tube Capacity 661 lbs.

ProX T-C15 Aluminum Side Entry Pro M10 Truss Clamp with Half Conical for 2" Truss Tube Capacity 661 lbs.

## Description

ProX T-C15 Aluminum Side Entry Pro Truss Clamp with Half-Conical for 2" Truss Tube Capacity 661 lbs. This Side Entry Clamp with Reversed Elbow and Half Coupler is designed to be used with 50mm (2") tubing. It is compatible with F31-F32-F33-F34-F44P, and a 12-inch Bolt Truss which makes it a versatile option for a variety of trussing designs.

It's made out of high-quality AI 6065-T6 Aluminum, making it lightweight yet durable for long-lasting use. Its half coupler and reversed elbow design allow for creative and unique configurations of single-tube trussing. It is important to note that safety should always be a top priority when working with trussing systems. The use of safety cables or chains on all overhead equipment is essential to ensure the safety of performers, crew members, and the audience.

This product is equipped with an M10 threaded bolt attachment