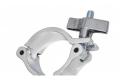

## Suggested Shipping Method: Parcel

**UPC** 019372408499

Master Box QTY 24 pcs 8.00"H x 11.00"W x 14.00"L Shipping Weight: 53.00 lbs Number of Master Boxes: 1

Aluminum Self-Locking M10 Clamp with Big Wing Knob for 2" Truss Tube Capacity 330 Ibs. SKU: T-C12H