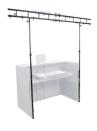

# **Related Products**

Mesa MK2 DJ Facade Table Station Includes White & Black Scrims and Padded Carry Bag SKU: XF-MESA-MK2

Mesa Facade Truss Lighting Stand fits MESA MK2 and MESA Media SKU: XF-MESATRUSS