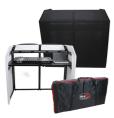

# **Related Products**

Mesa MK2 DJ Facade Table Station Includes White & Black Scrims and Padded Carry Bag SKU: XF-MESA-MK2

Mesa Facade Truss Lighting Stand fits MESA MK2 and MESA Media SKU: XF-MESATRUSS