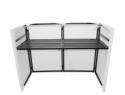

# **Related Products**

Mesa MK2 DJ Facade Table Station Includes White & Black Scrims and Padded Carry Bag SKU: XF-MESA-MK2

Mesa Facade Truss Lighting Stand fits MESA MK2 and MESA Media SKU: XF-MESATRUSS