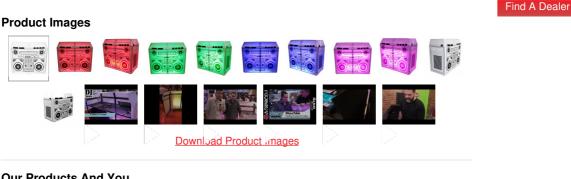

#### ProX XF-MESA SWBBOX Boombox Scrim Kit for XF-MESA MK2 Facade

#### Description

This ProX XF-MESA SWBBOX Specialty Scrim Cover is designed to fit our XF-MESA-MK2. The design cover scrim gives your facade a unique design, smooth and finished appearance. Depending on your occasion you can add lighting inside to instantly create stunning visual effects. The stretchable Lycra fabric consists of 90% Polyester & 10% Spandex. Allowing it to conform to all your edges fitting like a glove on your Facade Table, while giving your setup a sleek and professional look.

### Features

The Lycra fabric also allows for easy installation, the facade cover scrim by a velcro strap to secure it up top. Facade Cover Scrims are very versatile and can be used for all occasion's; weddings, birthdays, Corporate events, product launches, etc. When finished using your Mesa Cover Scrim throw it in the washing machine to get it back to pristine condition, and because of the spandex material it will always be wrinkle free; air dry is highly recommended.