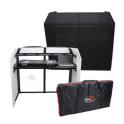

# XF-MESA-BAG Carry Bag for MESA MK2

#### Description

This is a replacement/spare carry bag for the XF MESA MK2 Facade System

## **Interior Dimensions**

(1): 28.00"H x 5.50"W x 53.00"L