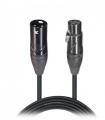

# **50 Ft. High Performance DMX Male 3-Pin to DMX Female 3-Pin Cable** SKU: XC-DMX50