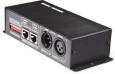

# **DMX Control Interface 24 Channel**

#### ProX X-DMX24CH DMX Control Interface 24 Channel

### Features

24 Channel RGB DMX Decoder (8 RGB)

Max Load: 24x 4A per Channel

Output Power: 860w (12v), 1720w (24v)

Brightness Control: 256 Scales