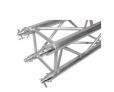

#### Description

ProX **XTP-18109-F32** Trade Show Display Booth Truss System **–20 x 10 x 9 Ft.** Ideal for Trade shows, Exhibits, Kiosks, DJ booths, Pop-Up Shops, Retail Spaces, Concerts, Performances, Speeches, and Church Gatherings. ProX Truss offers reliable staging support systems built to high safety standards. It's rugged yet lightweight, suitable for mobile or permanent installations.

## **Package Contents**

10-XT-SQ820

4-XT-JB6W-2W

1-XT-F32-820

2-XT-F32JBOX

4-XT-BP12A

8-XT-CP-103P

## Features

- TUV-Certified for safety, quality, and sustainability.
- Tolerance-free conical connectors
- Strong truss main tube (0.08in / 2mm wall thickness)
- · Material: EN-AWT6 6082 Aluminum and welded steel
- Exacting Specifications Manufactured in-house