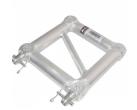

### **Related Products**

F32 6 Way Universal Box Junction | 3mm Wall SKU: XT-F32JBOX

<u>6 Way Square Truss Junction Block - Includes 2 Way 8 Half Conical Couplers</u> SKU: XT-JB6W-2W

Truss Junction Box Connector Pack for One Side SKU: XT-CP-103P