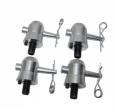

### **Related Products**

F32 6 Way Universal Box Junction | 3mm Wall SKU: XT-F32JBOX

<u>6 Way Square Truss Junction Block - Includes 2 Way 8 Half Conical Couplers</u> SKU: XT-JB6W-2W

Truss Junction Box Connector Pack for One Side SKU: XT-CP-103P