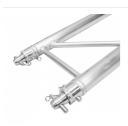

#### Description

ProX **XTP-18109-F32** Trade Show Display Booth Truss System **–20 x 10 x 9 Ft.** Ideal for Trade shows, Exhibits, Kiosks, DJ booths, Pop-Up Shops, Retail Spaces, Concerts, Performances, Speeches, and Church Gatherings. ProX Truss offers reliable staging support systems built to high safety standards. It's rugged yet lightweight, suitable for mobile or permanent installations.

## **Package Contents**

10-XT-SQ820

4-XT-JB6W-2W

1-XT-F32-820

2-XT-F32JBOX

4-XT-BP12A

8-XT-CP-103P

## Features

- TUV-Certified for safety, quality, and sustainability.
- Tolerance-free conical connectors
- Strong truss main tube (0.08in / 2mm wall thickness)
- · Material: EN-AWT6 6082 Aluminum and welded steel
- Exacting Specifications Manufactured in-house