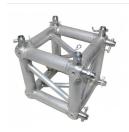

### **Related Products**

F32 6 Way Universal Box Junction | 3mm Wall SKU: XT-F32JBOX

<u>6 Way Square Truss Junction Block - Includes 2 Way 8 Half Conical Couplers</u> SKU: XT-JB6W-2W

Truss Junction Box Connector Pack for One Side SKU: XT-CP-103P