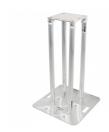

#### Package Includes:

- (4) 12" 1M 3.28ft I Beam Truss
- (1) 12" x 12" Top Plate
- (1) Speaker Mount Stud for 12" Top Plate
- (1) 24" x 24" Folding Base Plate
- (8) Half Conical Connectors with Pins
- (2) Truss Sleeves in Black and White
- (1) Soft Carry Bag that fits all parts (Bag Dimensions 41" L x 13" W x 13" L