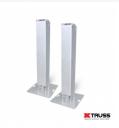

#### Description

Make your DJ setup rise above the rest with the **Flex Tower<sup>TM</sup> Platform Totem** package. The innovative flex tower is a complete package to create a single mount for disc jockey lights, speakers or various other display uses.

This package comes with everything you need to make a single 2 meter (6.56 ft) platform or a 1 meter (3.2 ft) tower. Tidy up the look with the black scrim sleeve or up-light the white scrim sleeve for a custom color effect.

#### Package Includes:

- (4) 12" 1M 3.28ft I Beam Truss
- (1) 12" x 12" Top Plate
- (1) Speaker Mount Stud for 12" Top Plate
- (1) 24" x 24" Folding Base Plate
- (8) Half Conical Connectors with Pins
- (2) Truss Sleeves in Black and White
- (1) Soft Carry Bag that fits all parts (Bag Dimensions 41" L x 13" W x 13" L