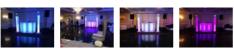

#### Description

Make your DJ setup rise above the rest with the **Flex Tower<sup>TM</sup> Platform Totem** package. The innovative flex tower is a complete package to create a single mount for disc jockey lights, speakers or various other display uses.

This package comes with everything you need to make a single 2 meter (6.56 ft) platform or a 1 meter (3.2 ft) tower. Tidy up the look with the black scrim sleeve or up-light the white scrim sleeve for a custom color effect.