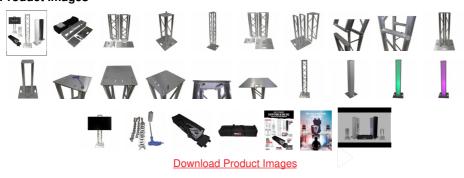

#### **Product Images**

#### Package Includes:

- (4) 12" 1M 3.28ft I Beam Truss
- (1) 12" x 12" Top Plate
- (1) Speaker Mount Stud for 12" Top Plate
- (1) 24" x 24" Folding Base Plate
- (8) Half Conical Connectors with Pins
- (2) Truss Sleeves in Black and White
- (1) Soft Carry Bag that fits all parts (Bag Dimensions 41" L x 13" W x 13" L