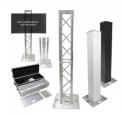

#### Package Includes:

- (4) 12" 1M 3.28ft I Beam Truss
- (1) 12" x 12" Top Plate
- (1) Speaker Mount Stud for 12" Top Plate
- (1) 24" x 24" Folding Base Plate
- (8) Half Conical Connectors with Pins
- (2) Truss Sleeves in Black and White
- (1) Soft Carry Bag that fits all parts (Bag Dimensions 41" L x 13" W x 13" L

**Exterior Dimensions & Weight** 

9.00"H x 12.50"W x 41.00"L - Weight: 48.00 lbs

**Shipping Dimensions & Weight** 

Box 1 of 1: 12.00"H x 14.00"W x 47.00"L - Shipping Weight: 53.00 lbs

Suggested Shipping Method: Parcel