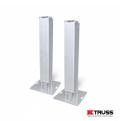

#### Description

Make your DJ setup rise above the rest with the **Flex Tower<sup>TM</sup> Platform Totem** package. The innovative flex tower is a complete package to create a single mount for disc jockey lights, speakers or various other display uses.

This package comes with everything you need to make a single 2 meter (6.56 ft) platform or a 1 meter (3.2 ft) tower. Tidy up the look with the black scrim sleeve or up-light the white scrim sleeve for a custom color effect.

#### Package Includes:

- (4) 12" 1M 3.28ft I Beam Truss
- (1) 12" x 12" Top Plate
- (1) Speaker Mount Stud for 12" Top Plate
- (1) 24" x 24" Folding Base Plate
- (8) Half Conical Connectors with Pins
- (2) Truss Sleeves in Black and White
- (1) Soft Carry Bag that fits all parts (Bag Dimensions 41" L x 13" W x 13" L