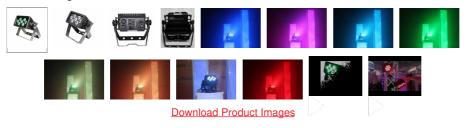

## Our office is closed on April Tuesday 23rd / Wednsday 24th / Monday 29th / Tuesday 30th



Home > Products > ProX Lighting > LED Lighting > LED Bars / Up Lighting , LED Par Cans > High powered 7x3W Tri RGB LED

SKU: X-BARTRI7-IRC

## This product is discontinued

# High powered 7x3W Tri RGB LED

## **Product Images**



#### **Our Products And You**

Submit your story

## ProX X-BARTRI7-IRC High powered 7x3W Tri RGB LED

#### Description

Auto, Sound, DMX512 control w/ channels: 3/6/7 Channel configs Include Wireless IR Remote Controller

## **Features**

RGB 1,073LUX@2M Power consumption: 23W

# **Exterior Dimensions & Weight**

4.50"H x 3.00"W x 7.00"L - Weight: 2.90 lbs

#### **Shipping Dimensions & Weight**

Box 1 of 1: 6.00"H x 9.00"W x 10.00"L - Shipping Weight: 4.60 lbs

Suggested Shipping Method: Parcel

#### UPC

019372406761

## **Our Products and You**

Submit your story

+ Where can I buy one?

submit a question

**Customer Testimonials** 

What did you think