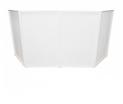

## LUNA White Aluminum Curved 5 or 4 Panel DJ Facade Includes Carrying Bag Black White Scrims

## Description

ProX XF-LUNAWH LUNA White Aluminum Curved 5 or 4 Panel DJ Facade Includes Carrying Bag Black White Scrims. Introducing the ProX LUNA Aluminum Curved DJ Facade – Your Perfect Wedding DJ Companion Elevate your wedding DJ setup with the stunning LUNA DJ Facade. This half-circular masterpiece is crafted from durable aluminum and includes (5) modular curved frames, along with (5) Black and (5) White scrims that feature convenient veloro attachments for effortless setup.

The LUNA DJ Facade offers ample room for your DJ workstation, table, or booth. What sets it apart is its versatility – you can easily transform it into a 4 or 5-panel DJ Facade by removing or adding panels as needed. The powder-coated hardware ensures long-lasting durability, protecting against scuffs and scrapes.

## Features

- · White Powder-Coated Hardware
- Versatile Half-Circular Design
- Modular, Adjustable Panels (4 or 5 Panel Options)
- Durable Aluminum Construction
- · Elegant Black and White Scrims with Easy Velcro Attachment
- Convenient Carrying Bag for Transport
- · Ideal for Wedding DJ Performances and more