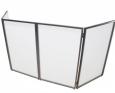

## Description

ProX XF-LUNAWH LUNA White Aluminum Curved 5 or 4 Panel DJ Facade Includes Carrying Bag Black White Scrims. Introducing the ProX LUNA Aluminum Curved DJ Facade – Your Perfect Wedding DJ Companion Elevate your wedding DJ setup with the stunning LUNA DJ Facade. This half-circular masterpiece is crafted from durable aluminum and includes (5) modular curved frames, along with (5) Black and (5) White scrims that feature convenient veloro attachments for effortless setup.

The LUNA DJ Facade offers ample room for your DJ workstation, table, or booth. What sets it apart is its versatility – you can easily transform it into a 4 or 5-panel DJ Facade by removing or adding panels as needed. The powder-coated hardware ensures long-lasting durability, protecting against scuffs and scrapes.