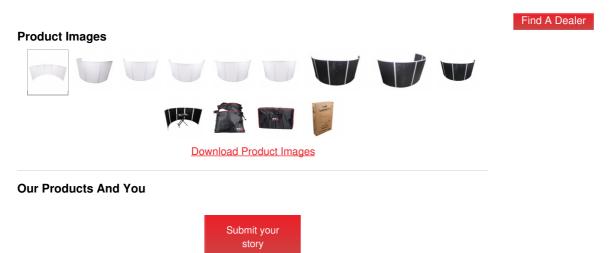

## Description

ProX XF-LUNAWH LUNA White Aluminum Curved 5 or 4 Panel DJ Facade Includes Carrying Bag Black White Scrims. Introducing the ProX LUNA Aluminum Curved DJ Facade – Your Perfect Wedding DJ Companion Elevate your wedding DJ setup with the stunning LUNA DJ Facade. This half-circular masterpiece is crafted from durable aluminum and includes (5) modular curved frames, along with (5) Black and (5) White scrims that feature convenient veloro attachments for effortless setup.

The LUNA DJ Facade offers ample room for your DJ workstation, table, or booth. What sets it apart is its versatility – you can easily transform it into a 4 or 5-panel DJ Facade by removing or adding panels as needed. The powder-coated hardware ensures long-lasting durability, protecting against scuffs and scrapes.

Transportation is a breeze with the included travel bag designed specifically for the facade. But that's not all – the ProX LUNA DJ Facade is as unique as your wedding event, available in various options, including Black Powdercoated Hardware and an Acrylic Panel Version with Black and White Hardware.

## Features

- · White Powder-Coated Hardware
- Versatile Half-Circular Design
- Modular, Adjustable Panels (4 or 5 Panel Options)
- Durable Aluminum Construction
- · Elegant Black and White Scrims with Easy Velcro Attachment
- Convenient Carrying Bag for Transport
- · Ideal for Wedding DJ Performances and more