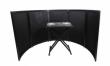

## Description

ProX XF-LUNAWH LUNA White Aluminum Curved 5 or 4 Panel DJ Facade Includes Carrying Bag Black White Scrims. Introducing the ProX LUNA Aluminum Curved DJ Facade – Your Perfect Wedding DJ Companion Elevate your wedding DJ setup with the stunning LUNA DJ Facade. This half-circular masterpiece is crafted from durable aluminum and includes (5) modular curved frames, along with (5) Black and (5) White scrims that feature convenient veloro attachments for effortless setup.

The LUNA DJ Facade offers ample room for your DJ workstation, table, or booth. What sets it apart is its versatility – you can easily transform it into a 4 or 5-panel DJ Facade by removing or adding panels as needed. The powder-coated hardware ensures long-lasting durability, protecting against scuffs and scrapes.

Transportation is a breeze with the included travel bag designed specifically for the facade. But that's not all – the ProX LUNA DJ Facade is as unique as your wedding event, available in various options, including Black Powdercoated Hardware and an Acrylic Panel Version with Black and White Hardware.