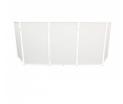

## LUNA White Aluminum Curved 5 or 4 Panel DJ Facade Includes Carrying Bag Black White Scrims

## Description

ProX XF-LUNAWH LUNA White Aluminum Curved 5 or 4 Panel DJ Facade Includes Carrying Bag Black White Scrims. Introducing the ProX LUNA Aluminum Curved DJ Facade – Your Perfect Wedding DJ Companion Elevate your wedding DJ setup with the stunning LUNA DJ Facade. This half-circular masterpiece is crafted from durable aluminum and includes (5) modular curved frames, along with (5) Black and (5) White scrims that feature convenient veloro attachments for effortless setup.

The LUNA DJ Facade offers ample room for your DJ workstation, table, or booth. What sets it apart is its versatility – you can easily transform it into a 4 or 5-panel DJ Facade by removing or adding panels as needed. The powder-coated hardware ensures long-lasting durability, protecting against scuffs and scrapes.

## Features

- · White Powder-Coated Hardware
- Versatile Half-Circular Design
- Modular, Adjustable Panels (4 or 5 Panel Options)
- Durable Aluminum Construction
- · Elegant Black and White Scrims with Easy Velcro Attachment
- Convenient Carrying Bag for Transport
- · Ideal for Wedding DJ Performances and more