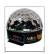

# Description

Powering 6x3W RGB LEDs, Madwolf produces a variety of color derby effects, with continuous rotation or back and forth motor control. DMX-512 Master/Slave Linkable

4-button LED display on rear panel

Built-in automated programs & Sound Active