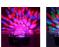

# Description

Powering 6x3W RGB LEDs, Madwolf produces a variety of color derby effects, with continuous rotation or back and forth motor control. DMX-512 Master/Slave Linkable

4-button LED display on rear panel

Built-in automated programs & Sound Active