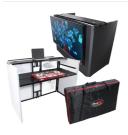

#### Description

The ProX MESA MEDIA TRUSS PKG DJ TV Facade Workstation and Truss gives you an elegant professional look. With its strong and lightweight 4 sided folding aluminum frame with black finish PLUS integrating our XT-SSTM3260 Universal TV/Monitor Mount on the front. This media added DJ booth Is all you need for an exceptional DJ station. The setup of the system is easy and takes less than 10 minutes even with mounting the LED TV/Monitor. You can transform your DJ setup and expand your professional image with a video screen. The XF-MESA MEDIA<sup>™</sup> has an additional top shelf and the table workspace is adjustable to three different positions. Two cable pass-throughs on both the top shelf and tabletop. Come with the XF-MESATRUSS to add lighting and accessories for mobile setup.

# The Depth of 29" does NOT include the TV and Mount.

- Lightweight Aluminum Frame
- Black & White Scrim with zipper (includes Carry Bags)
- Black & White Scrim with no zipper (includes Carry Bags)
- · Padded carry bag (Holds complete facade system)
- Ventilated Table Design
- · Two cable pass-throughs on both the top shelf and tabletop
- Quick setup system (less than 10 Minutes)
- Fits turntables & mixer (Battle mode)
- · 150 lbs table capacity
- Integrated XT-SSTM3260 Universal TV/Monitor Mount W/Bag
- · Will work with LED TVs up to 65" Diagonal Measurement
- Comes with XF-MESATRUSS

#### **Package Contents**

- XF-MESAMEDIAMK2 (1) MESA MEDIA MK2 DJ Facade Table Workstation Includes TV Bracket Mount White & Black Scrims and Carry Bag
- XF-MESATRUSS (1) Mesa Facade Truss Lighting Stand fits MESA MK2 and MESA Media