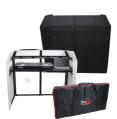

The XF-MESA TRUSS PKG includes MESA TRUSS, 4 Scrims, both White & Black scrims with zippered closures on the front to work with or without the TV mount and also comes with 1x black and 1x white non-zippered scrims as well if you would like to use the mesa media with no TV. It comes with carrying bags for the scrims and padded carry bag for the facade itself, plus the TV mount has its own bag as well. Protect facade from scratching when setting up, tearing down and in transportation. The work table is designed to hold up to 150 lbs evenly distributed and has a ventilated design to keep your equipment cool.

# The Depth of 29" does NOT include the TV and Mount.

- Lightweight Aluminum Frame
- Black & White Scrim with zipper (includes Carry Bags)
- Black & White Scrim with no zipper (includes Carry Bags)
- · Padded carry bag (Holds complete facade system)
- Ventilated Table Design
- · Two cable pass-throughs on both the top shelf and tabletop
- Quick setup system (less than 10 Minutes)
- Fits turntables & mixer (Battle mode)
- · 150 lbs table capacity
- Integrated XT-SSTM3260 Universal TV/Monitor Mount W/Bag
- · Will work with LED TVs up to 65" Diagonal Measurement
- Comes with XF-MESATRUSS

#### **Package Contents**

- XF-MESAMEDIAMK2 (1) MESA MEDIA MK2 DJ Facade Table Workstation Includes TV Bracket Mount White & Black Scrims and Carry Bag
- XF-MESATRUSS (1) Mesa Facade Truss Lighting Stand fits MESA MK2 and MESA Media