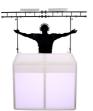

#### Description

The ProX MESA MEDIA TRUSS PKG DJ TV Facade Workstation and Truss gives you an elegant professional look. With its strong and lightweight 4 sided folding aluminum frame with black finish PLUS integrating our XT-SSTM3260 Universal TV/Monitor Mount on the front. This media added DJ booth Is all you need for an exceptional DJ station. The setup of the system is easy and takes less than 10 minutes even with mounting the LED TV/Monitor. You can transform your DJ setup and expand your professional image with a video screen. The XF-MESA MEDIA<sup>™</sup> has an additional top shelf and the table workspace is adjustable to three different positions. Two cable pass-throughs on both the top shelf and tabletop. Come with the XF-MESATRUSS to add lighting and accessories for mobile setup.

The XF-MESA TRUSS PKG includes MESA TRUSS, 4 Scrims, both White & Black scrims with zippered closures on the front to work with or without the TV mount and also comes with 1x black and 1x white non-zippered scrims as well if you would like to use the mesa media with no TV. It comes with carrying bags for the scrims and padded carry bag for the facade itself, plus the TV mount has its own bag as well. Protect facade from scratching when setting up, tearing down and in transportation. The work table is designed to hold up to 150 lbs evenly distributed and has a ventilated design to keep your equipment cool.

# The Depth of 29" does NOT include the TV and Mount.

- Lightweight Aluminum Frame
- Black & White Scrim with zipper (includes Carry Bags)
- Black & White Scrim with no zipper (includes Carry Bags)
- · Padded carry bag (Holds complete facade system)
- Ventilated Table Design
- · Two cable pass-throughs on both the top shelf and tabletop
- Quick setup system (less than 10 Minutes)
- Fits turntables & mixer (Battle mode)
- · 150 lbs table capacity
- Integrated XT-SSTM3260 Universal TV/Monitor Mount W/Bag
- · Will work with LED TVs up to 65" Diagonal Measurement
- Comes with XF-MESATRUSS