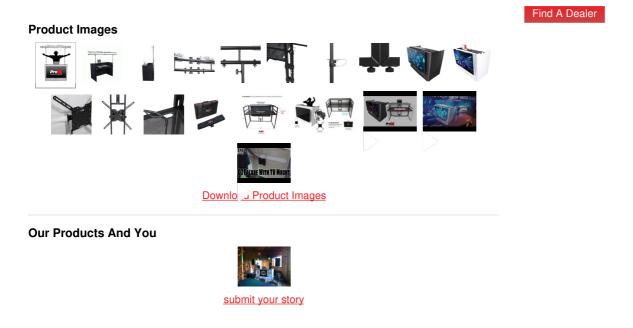

#### Description

The ProX MESA MEDIA TRUSS PKG DJ TV Facade Workstation and Truss gives you an elegant professional look. With its strong and lightweight 4 sided folding aluminum frame with black finish PLUS integrating our XT-SSTM3260 Universal TV/Monitor Mount on the front. This media added DJ booth Is all you need for an exceptional DJ station. The setup of the system is easy and takes less than 10 minutes even with mounting the LED TV/Monitor. You can transform your DJ setup and expand your professional image with a video screen. The XF-MESA MEDIA<sup>™</sup> has an additional top shelf and the table workspace is adjustable to three different positions. Two cable pass-throughs on both the top shelf and tabletop. Come with the XF-MESATRUSS to add lighting and accessories for mobile setup.

The XF-MESA TRUSS PKG includes MESA TRUSS, 4 Scrims, both White & Black scrims with zippered closures on the front to work with or without the TV mount and also comes with 1x black and 1x white non-zippered scrims as well if you would like to use the mesa media with no TV. It comes with carrying bags for the scrims and padded carry bag for the facade itself, plus the TV mount has its own bag as well. Protect facade from scratching when setting up, tearing down and in transportation. The work table is designed to hold up to 150 lbs evenly distributed and has a ventilated design to keep your equipment cool.

# The Depth of 29" does NOT include the TV and Mount.

- Lightweight Aluminum Frame
- Black & White Scrim with zipper (includes Carry Bags)
- Black & White Scrim with no zipper (includes Carry Bags)
- · Padded carry bag (Holds complete facade system)
- Ventilated Table Design
- · Two cable pass-throughs on both the top shelf and tabletop
- Quick setup system (less than 10 Minutes)
- Fits turntables & mixer (Battle mode)
- · 150 lbs table capacity
- Integrated XT-SSTM3260 Universal TV/Monitor Mount W/Bag
- · Will work with LED TVs up to 65" Diagonal Measurement
- Comes with XF-MESATRUSS

## **Truss Measurements:**

- · Length: 72 inches to 94 inches
- Width: 91 Inches
- · Diameter: 1 inch

NOTE: Equipment such as laptops and lighting are NOT included.