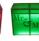

### Description

This ProX XF-MESA SWMRMRS Specialty Scrim Cover is designed to fit our XF-MESA-MK2. The design cover scrim gives your facade a unique design, smooth and finished appearance. Depending on your occasion you can add lighting inside to instantly create stunning visual effects. The stretchable Lycra fabric consists of 90% Polyester & 10% Spandex. Allowing it to conform to all your edges fitting like a glove on your Facade Table, while giving your setup a sleek and professional look.

# **Features**

The Lycra fabric also allows for easy installation, the facade cover scrim by a velcro strap to secure it up top. Facade Cover Scrims are very versatile and best used for Weddings. When you are finished using your Mesa Cover Scrim throw it in the washing machine to get it back to pristine condition, and because of the spandex material it'll always be wrinkle-free; air dry is highly recommended.