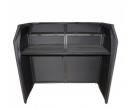

### ProX XF-MESA SWMRMRS Mr. & Mrs. Decorative Scrim Kit for ProX XF-MESA Facade

### Description

This ProX XF-MESA SWMRMRS Specialty Scrim Cover is designed to fit our XF-MESA-MK2. The design cover scrim gives your facade a unique design, smooth and finished appearance. Depending on your occasion you can add lighting inside to instantly create stunning visual effects. The stretchable Lycra fabric consists of 90% Polyester & 10% Spandex. Allowing it to conform to all your edges fitting like a glove on your Facade Table, while giving your setup a sleek and professional look.