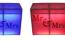

# Mr. & Mrs. Decorative Scrim Kit for ProX XF-MESA Facade

### ProX XF-MESA SWMRMRS Mr. & Mrs. Decorative Scrim Kit for ProX XF-MESA Facade

### Description

This ProX XF-MESA SWMRMRS Specialty Scrim Cover is designed to fit our XF-MESA-MK2. The design cover scrim gives your facade a unique design, smooth and finished appearance. Depending on your occasion you can add lighting inside to instantly create stunning visual effects. The stretchable Lycra fabric consists of 90% Polyester & 10% Spandex. Allowing it to conform to all your edges fitting like a glove on your Facade Table, while giving your setup a sleek and professional look.