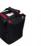

#### ProX XB-230MK2 Padded Accessory Bag

# **Features**

This rugged and stylish bag can be used as a utilty bag for cables, connectors and more. Manufactured from durable nylon with the unique ProX ProX Honey Comb design that was inspired by the design of New York City Street Manhole covers which are made to handle rough and tough everyday punishment.

The straps are strong and durable and positioned to carry the load evenly. The interior of the units are padded to provide additional protection for what you are carrying to your events. The strong and durable double ended red zipper compliments the design of the bag. There is an exterior pouch for additional storage as well.