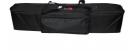

# **Features**

This rugged and stylish bag can be used as a utilty bag for cables, connectors and more. Manufactured from durable nylon with the unique ProX ProX Honey Comb design that was inspired by the design of New York City Street Manhole covers which are made to handle rough and tough everyday punishment.

The straps are strong and durable and positioned to carry the load evenly. The interior of the units are padded to provide additional protection for what you are carrying to your events. The strong and durable double ended red zipper compliments the design of the bag. There is an exterior pouch for additional storage as well.