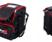

# **Features**

This rugged and stylish bag can be used as a utilty bag for cables, connectors and more. Manufactured from durable nylon with the unique ProX ProX Honey Comb design that was inspired by the design of New York City Street Manhole covers which are made to handle rough and tough everyday punishment.

The straps are strong and durable and positioned to carry the load evenly. The interior of the units are padded to provide additional protection for what you are carrying to your events. The strong and durable double ended red zipper compliments the design of the bag. There is an exterior pouch for additional storage as well.