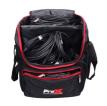

#### ProX XB-230MK2 Padded Accessory Bag

# **Features**

This rugged and stylish bag can be used as a utilty bag for cables, connectors and more. Manufactured from durable nylon with the unique ProX ProX Honey Comb design that was inspired by the design of New York City Street Manhole covers which are made to handle rough and tough everyday punishment.

The straps are strong and durable and positioned to carry the load evenly. The interior of the units are padded to provide additional protection for what you are carrying to your events. The strong and durable double ended red zipper compliments the design of the bag. There is an exterior pouch for additional storage as well.