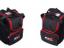

#### ProX XB-230MK2 Padded Accessory Bag

# **Features**

This rugged and stylish bag can be used as a utilty bag for cables, connectors and more. Manufactured from durable nylon with the unique ProX ProX Honey Comb design that was inspired by the design of New York City Street Manhole covers which are made to handle rough and tough everyday punishment.

The straps are strong and durable and positioned to carry the load evenly. The interior of the units are padded to provide additional protection for what you are carrying to your events. The strong and durable double ended red zipper compliments the design of the bag. There is an exterior pouch for additional storage as well.