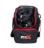

# **Features**

This rugged and stylish bag can be used as a utilty bag for cables, connectors and more. Manufactured from durable nylon with the unique ProX ProX Honey Comb design that was inspired by the design of New York City Street Manhole covers which are made to handle rough and tough everyday punishment.

The straps are strong and durable and positioned to carry the load evenly. The interior of the units are padded to provide additional protection for what you are carrying to your events. The strong and durable double ended red zipper compliments the design of the bag. There is an exterior pouch for additional storage as well.