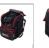

# **Features**

This rugged and stylish bag can be used as a utilty bag for cables, connectors and more. Manufactured from durable nylon with the unique ProX ProX Honey Comb design that was inspired by the design of New York City Street Manhole covers which are made to handle rough and tough everyday punishment.

The straps are strong and durable and positioned to carry the load evenly. The interior of the units are padded to provide additional protection for what you are carrying to your events. The strong and durable double ended red zipper compliments the design of the bag. There is an exterior pouch for additional storage as well.