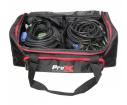

# **Features**

This rugged and stylish bag can be used as a utilty bag for cables, connectors and more. Manufactured from durable nylon with the unique ProX ProX Honey Comb design that was inspired by the design of New York City Street Manhole covers which are made to handle rough and tough everyday punishment.

The straps are strong and durable and positioned to carry the load evenly. The interior of the units are padded to provide additional protection for what you are carrying to your events. The strong and durable double ended red zipper compliments the design of the bag. There is an exterior pouch for additional storage as well.