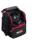

#### ProX XB-230MK2 Padded Accessory Bag

# **Features**

This rugged and stylish bag can be used as a utilty bag for cables, connectors and more. Manufactured from durable nylon with the unique ProX ProX Honey Comb design that was inspired by the design of New York City Street Manhole covers which are made to handle rough and tough everyday punishment.

The straps are strong and durable and positioned to carry the load evenly. The interior of the units are padded to provide additional protection for what you are carrying to your events. The strong and durable double ended red zipper compliments the design of the bag. There is an exterior pouch for additional storage as well.