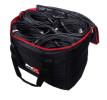

# **Features**

This rugged and stylish bag can be used as a utilty bag for cables, connectors and more. Manufactured from durable nylon with the unique ProX ProX Honey Comb design that was inspired by the design of New York City Street Manhole covers which are made to handle rough and tough everyday punishment.

The straps are strong and durable and positioned to carry the load evenly. The interior of the units are padded to provide additional protection for what you are carrying to your events. The strong and durable double ended red zipper compliments the design of the bag. There is an exterior pouch for additional storage as well.