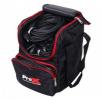

# **Features**

This rugged and stylish bag can be used as a utilty bag for cables, connectors and more. Manufactured from durable nylon with the unique ProX ProX Honey Comb design that was inspired by the design of New York City Street Manhole covers which are made to handle rough and tough everyday punishment.

The straps are strong and durable and positioned to carry the load evenly. The interior of the units are padded to provide additional protection for what you are carrying to your events. The strong and durable double ended red zipper compliments the design of the bag. There is an exterior pouch for additional storage as well.