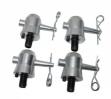

# Set of (4) Double Sided Conical Couplers with connectors and pins

# **Our Products And You**

Submit your story

ProX XT-CP-PAC3 Set of (4) Double Sided Conical Couplers with connectors and pins

Description (Set of 4) 4 Double Ended Conical, 8 Connector Pins & 8 Satey Pins

Shipping Dimensions & Weight Box 1 of 1:2.00"H x 6.00"W x 4.00"L - Shipping Weight: 6.00 lbs

Suggested Shipping Method: Parcel

**UPC** 741459147990