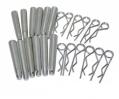

# Set of (4) Double Sided Conical Couplers with connectors and pins

# **Our Products And You**

Submit your story

ProX XT-CP-PAC3 Set of (4) Double Sided Conical Couplers with connectors and pins

Description (Set of 4) 4 Double Ended Conical, 8 Connector Pins & 8 Satey Pins