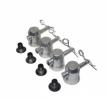

# Set of (4) Double Sided Conical Couplers with connectors and pins

# **Our Products And You**

Submit your story

ProX XT-CP-PAC3 Set of (4) Double Sided Conical Couplers with connectors and pins

Description (Set of 4) 4 Double Ended Conical, 8 Connector Pins & 8 Satey Pins

Shipping Dimensions & Weight Box 1 of 1:2.00"H x 6.00"W x 4.00"L - Shipping Weight: 6.00 lbs

Suggested Shipping Method: Parcel

**UPC** 741459147990