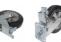

ProX X-CASTER8 Single 8-inch Industrial Grade Caster Wheel for ProX ATA Flight Utility Console Speaker Cases - Plate 4.5 x 4 in.

ProX X-CASTER8 Single 8-inch Industrial Grade Caster Wheel for ProX ATA Flight Utility Console Speaker Cases - Plate 4.5 x 4 in. Introducing our premium 8-inch industrial-grade caster wheel that prioritizes quality, safety, and security for your valuable gear. Our goal is to provide top-notch products that facilitate smooth and secure gear transport, ultimately enhancing your workflow efficiency.

This caster is built to withstand heavy-duty usage, ensuring durability and reliability. The smooth swivel function guarantees ease of movement, while the quiet operation adds to a seamless user experience. Rolling your equipment has never been this effortless.

Crafted from high-quality galvanized alloy and PVC materials, these casters exemplify superior craftsmanship and robustness. The X-CASTER8 is compatible with most ProX cases and most other leading brands, offering versatility and convenience for various applications. Put your trust in ProX for exceptional performance, longevity, and safety. Upgrade your gear transportation experience and streamline your workload with the X-CASTER8 by ProX Live Performance Gear.