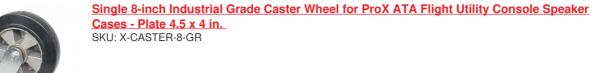

ProX X-CASTER8 Single 8-inch Industrial Grade Caster Wheel for ProX ATA Flight Utility Console Speaker Cases - Plate 4.5 x 4 in.

ProX X-CASTER8 Single 8-inch Industrial Grade Caster Wheel for ProX ATA Flight Utility Console Speaker Cases - Plate 4.5 x 4 in. Introducing our premium 8-inch industrial-grade caster wheel that prioritizes quality, safety, and security for your valuable gear. Our goal is to provide top-notch products that facilitate smooth and secure gear transport, ultimately enhancing your workflow efficiency.

This caster is built to withstand heavy-duty usage, ensuring durability and reliability. The smooth swivel function guarantees ease of movement, while the quiet operation adds to a seamless user experience. Rolling your equipment has never been this effortless.

Crafted from high-quality galvanized alloy and PVC materials, these casters exemplify superior craftsmanship and robustness. The X-CASTER8 is compatible with most ProX cases and most other leading brands, offering versatility and convenience for various applications. Put your trust in ProX for exceptional performance, longevity, and safety. Upgrade your gear transportation experience and streamline your workload with the X-CASTER8 by ProX Live Performance Gear.