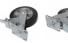

ProX X-CASTER8 Single 8-inch Industrial Grade Caster Wheel for ProX ATA Flight Utility Console Speaker Cases - Plate 4.5 x 4 in.

ProX X-CASTER8 Single 8-inch Industrial Grade Caster Wheel for ProX ATA Flight Utility Console Speaker Cases - Plate 4.5 x 4 in. Introducing our premium 8-inch industrial-grade caster wheel that prioritizes quality, safety, and security for your valuable gear. Our goal is to provide top-notch products that facilitate smooth and secure gear transport, ultimately enhancing your workflow efficiency.

This caster is built to withstand heavy-duty usage, ensuring durability and reliability. The smooth swivel function guarantees ease of movement, while the quiet operation adds to a seamless user experience. Rolling your equipment has never been this effortless.

Crafted from high-quality galvanized alloy and PVC materials, these casters exemplify superior craftsmanship and robustness. The X-CASTER8 is compatible with most ProX cases and most other leading brands, offering versatility and convenience for various applications. Put your trust in ProX for exceptional performance, longevity, and safety. Upgrade your gear transportation experience and streamline your workload with the X-CASTER8 by ProX Live Performance Gear.