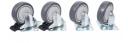

ProX X-CASTER8 Single 8-inch Industrial Grade Caster Wheel for ProX ATA Flight Utility Console Speaker Cases - Plate 4.5 x 4 in.

ProX X-CASTER8 Single 8-inch Industrial Grade Caster Wheel for ProX ATA Flight Utility Console Speaker Cases - Plate 4.5 x 4 in. Introducing our premium 8-inch industrial-grade caster wheel that prioritizes quality, safety, and security for your valuable gear. Our goal is to provide top-notch products that facilitate smooth and secure gear transport, ultimately enhancing your workflow efficiency.

This caster is built to withstand heavy-duty usage, ensuring durability and reliability. The smooth swivel function guarantees ease of movement, while the quiet operation adds to a seamless user experience. Rolling your equipment has never been this effortless.

Crafted from high-quality galvanized alloy and PVC materials, these casters exemplify superior craftsmanship and robustness. The X-CASTER8 is compatible with most ProX cases and most other leading brands, offering versatility and convenience for various applications. Put your trust in ProX for exceptional performance, longevity, and safety. Upgrade your gear transportation experience and streamline your workload with the X-CASTER8 by ProX Live Performance Gear.