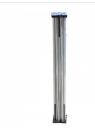

#### ProX XSF-R8 StageX™ 8 Inch Aluminum Accordion Style Portable Stage Riser

#### Description

The **ProX XSF-R8** Aluminum Accordion Style Portable Stage Riser provides firm support for your platforms. Handling up to 185 lbs./sq. ft. (900kg/sq. meter) of equally distributed live load, they're also very lightweight and compact. Our StageX<sup>™</sup> risers lock securely to the platforms with our integrated platform interlocking system.