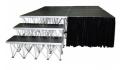

tageX™ 8 Inch Aluminum Accordion Style Portable Stage Riser

#### Description

The **ProX XSF-R8** Aluminum Accordion Style Portable Stage Riser provides firm support for your platforms. Handling up to 185 lbs./sq. ft. (900kg/sq. meter) of equally distributed live load, they're also very lightweight and compact. Our StageX<sup>™</sup> risers lock securely to the platforms with our integrated platform interlocking system.

Use with XSF-4X4

#### Features

For All StageX<sup>™</sup> Accessories <u>Use This Link</u>

Suggested Shipping Method: Parcel

UPC

019372409779

**Our Products and You** 

Submit your story

# **Commonly Asked Questions**

+ Where can I buy one?

submit a question

## **Related Products**



StageX™ 32 Inch Aluminum Accordion Style Portable Stage Riser SKU: XSF-R32