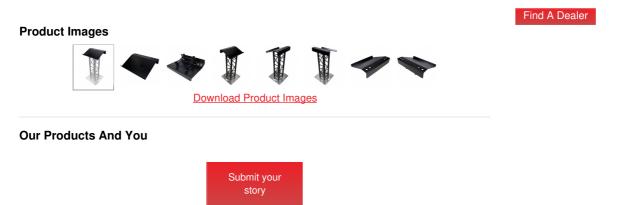

#### Description

ProX XT-LECTERN24 is a Truss Top Plate Accessory that can be mounted to the top of a 3ft/1 meter F34 truss. This 24"x24" has a four conical connection configuration. This aluminum lectern for podiums is a staging and set designer's solution when it comes to lectures, speeches, or any type of public speaking.

## Features

- · Heavy-duty Aluminum
- Supports Books, Laptops, and more.
- Powdercoat Black Finish
- 4x Punched for D-Series Connectors
- 24"x18" Angled

Exterior Dimensions & Weight 7.00"H x 18.00"W x 23.50"L - Weight: 12.00 lbs